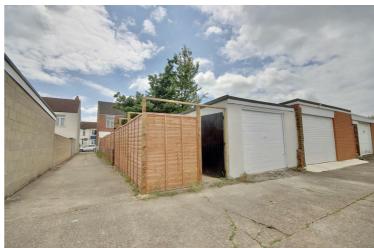

and benefits from new carpets and new bathrooms.

The rear garden is north facing and laid to paving and includes a large lawn which runs down to the agrage.

Moving back into the property and up to the first floor, you have three double bedrooms along with a three-piece family bathroom.