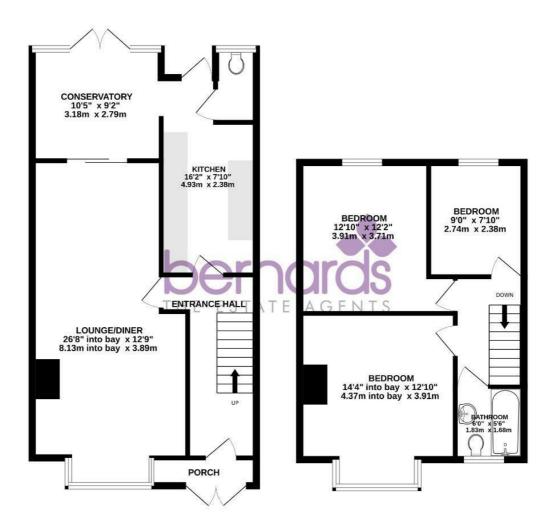

#### TOTAL FLOOR AREA: 1094 sq.ft. (101.6 sq.m.) approx.

Whilst every attempt has been made to ensure the accuracy of the floorplan contained here, measurements of doors, windows, rooms and any other items are approximate and no responsibility is taken for any error, omission or min-statement. This plan is for illustrative purposes only and should be used as such by any prospective purchaser. The services, systems and appliances shown have not been tested and no guarantee as to their operability or efficiency can be given.