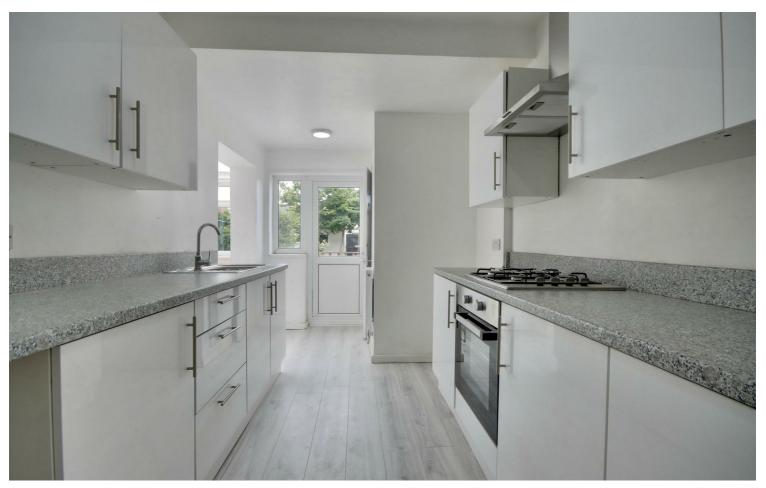

This wonderfully spacious property would make a fantastic family home, with the size it has on offer.

Entering the property, you are greeted by a welcoming entrance hallway, off which you have access to the bright and airy lounge which is flooded with natural light. The lounge is open plan to the dining area, which leads into the conservatory, which not only means the ground floor is flooded with natural light, but creates an excellent entertaining space. Also towards the the rear, you have a newly modern fitted kitchen. The property is newly decorated throughout

and benefits from new carpets and new bathrooms.

The rear garden is north facing and laid to paving and includes a large lawn which runs down to the agrage.

Moving back into the property and up to the first floor, you have three double bedrooms along with a three-piece family bathroom.